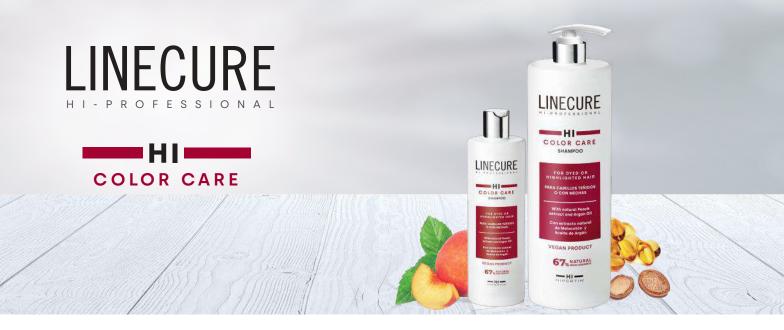

### **Definition:**

**COLOUR CARE shampoo** has been specially designed **for dyed or highlighted hair**, with a formula rich in Argan Oil and extracts of Peach, Sunflower Seeds and Vitamins C and E, protecting and nourishing the hair from aggressive external agents, locking in the colour and preventing its deterioration, following the colouring process. It brings shine and flexibility to the hair.

### **Presentation and formats:**

- 300ml bottle → **code 4672**
- 1L bottle → code 4773
- Box of 6 units