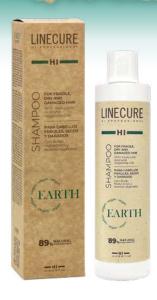

## **Description**

**EARTH SHAMPOO** is the result of a new vision for the Linecure range regarding hair care, the care of our most precious natural resources and the evolution towards clean, sustainable, and respectful hair cosmetics; with ourselves and with the environment.

A sustainable formula created without silicones, without parabens and without sulfates, vegan and with ingredients of natural origin, respectful with our hair and the environment.

Earth Shampoo is a regenerating and moisturizing treatment shampoo specially indicated for dry, fragile and damaged hair. Its formula contributes to repairing the hair fiber and helps increase its hydration and moisture retention. The formula contains Hyaluronic Acid, Vegetable Oils, Betaine, Olygogeline and a mixture of Vegetable Oils that help create an instant repairing effect, contributing to the natural rebalancing of the hair, helping reduce frizz, and increase shine and softness.

# **Presentation and formats**

• Earth Shampoo 300ml → CODE 4681