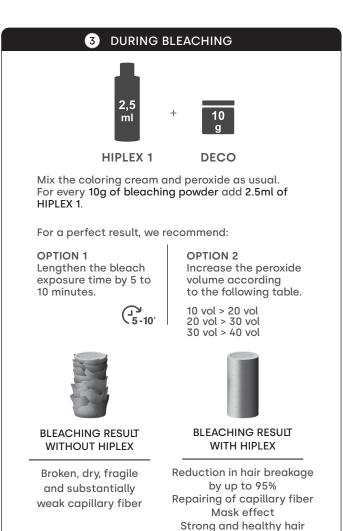

### SPECTACULAR RESULTS WITH HIPLEX

- X Coloring and bleaching without limits
- X Guarantees the hair's health in technical processes
- X Reduces breakage by up to 95%
- X Mask effect result
- X No change to the dye and bleach application routine
- X No changes in the color or in coverage
- X Easy and simple application
- X Compatible with all professional coloring and bleaching systems
- X No interference in using other HIPERTIN treatments