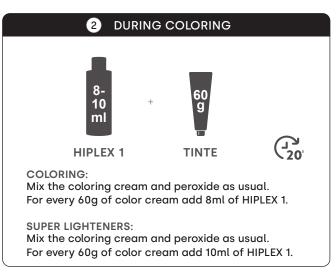

# Step 1: Apply the HIPLEX 1 mixture after shampooing, comb through and massage. Leave on for 20 minutes and rinse. Step 2: PERMANENT: 10 ml HIPLEX 1 + FIXITY NEUTRALIZER. SMOOTHING: Upon finishing the smoothing treatment with ONLY ONE, apply HIPERTIN Mask + 10 ml HIPLEX 1.