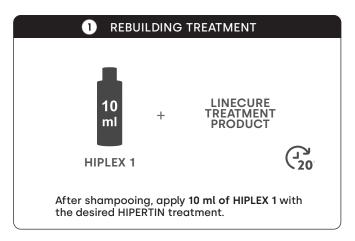

# Step 1: Apply the HIPLEX 1 mixture after shampooing, comb through and massage. Leave on for 20 minutes and rinse. Step 2: PERMANENT: 10 ml HIPLEX 1 + FIXITY NEUTRALIZER. SMOOTHING: Upon finishing the smoothing treatment with ONLY ONE, apply HIPERTIN Mask + 10 ml HIPLEX 1.